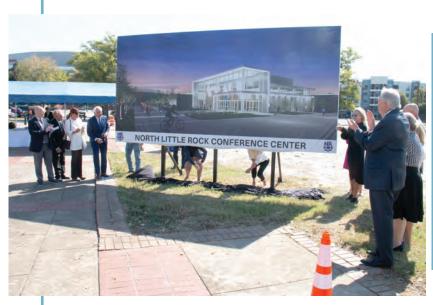

If you've visited downtown North Little **Rock** lately, you may have noticed the empty lot in Argenta where the old city services building once stood. That lot will be the future home of a new conference center, and city leaders held an unveiling on the site on October 8. The 31,000-square-foot conference center will feature a ballroom, pre-function area and a prep kitchen. It will be able to accommodate 1,000 for meals and 1,500 cost of \$12 million, the city expects it to