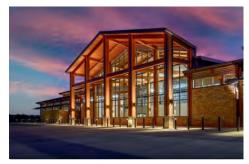

PARAGOULD HALL

Dozens of city officials and employees, state legislators and citizens gathered in Paragould October 4 to cut the ribbon and tour their new city hall. The city had long outgrown its ca. 1953, 12,000-square-

> foot space, which also had mold and structural issues. The city's new home is a project many vears in the making. Mayor Josh Agee (left) said. "About a year ago we had our groundbreaking and we were talking about our hopes for this building, and all

those hopes have come to fruition. It's more than we could have ever asked for." The new 20,000-square-

foot building features architecture that mixes the classic and the modern, and room to grow is built in. Funded by COVID relief funds, the new \$7 million city hall was built with no debt to the city.