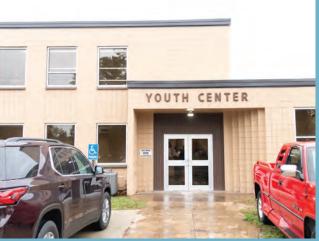

Built in 1959 and now on the National Register of Historic Places, the Crossett Youth Center was a After years of neglect, however, the property was on the verge of ruin. After years of searching for a funding solution, the city celebrated the center's grand reopening on November 9, and it will now be able to serve all of the city's youth for years to come. After initially being turned down for a grant, the city secured funding from the Arkansas Department of Environmental Quality for an environmental site assessment and was then able to leverage an insurance payout for the center's collapsed roof to secure two rounds of funding through the Arkansas Economic Development Commission to complete the \$500,000 project.