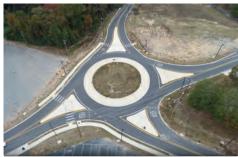

State and local leaders gathered in downtown Little Rock on December 3 to cut the ribbon on **30 Crossing**, the years-long project to expand the Interstate 30 corridor through the capital city and across the Arkansas River into North Little Rock. 30 Crossing includes 4.7 reconstructed miles of I-30 and I-40 in Little Rock and North Little Rock and is the backbone of Central Arkansas' interstate network. According to ARDOT, when construction began on the project in 2020, this stretch of interstate carried about 120,000 vehicles per day; it is forecasted to carry around 145,000 vehicles per day by 2045.

For Little Rock Mayor Frank Scott Jr. (above), who previously served on the Arkansas Highway Commission, it was essential that the 30 Crossing project avoid the mistakes of the past. He cited the 1960s construction of I-630, which split the city and destroyed communities. "I vowed to myself—and I shared the same spirit with my other fellow commissioners—that if we were going to take charge and move forward with this, that we had to make certain that we moved from being disconnected to connected, and make certain that 30 Crossing truly connected communities and did not divide them, and this has been done."