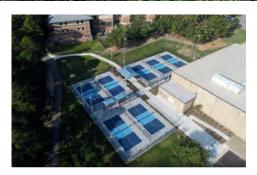

If you've visited downtown North Little **Rock** lately, you may have noticed the empty lot in Argenta where the old city services building once stood. That lot will be the future home of a new conference center, and city leaders held an unveiling on the site on October 8. The 31,000-square-foot conference center will feature a ballroom, pre-function area and a prep kitchen. It will be able to accommodate 1,000 for meals and 1,500 cost of \$12 million, the city expects it to