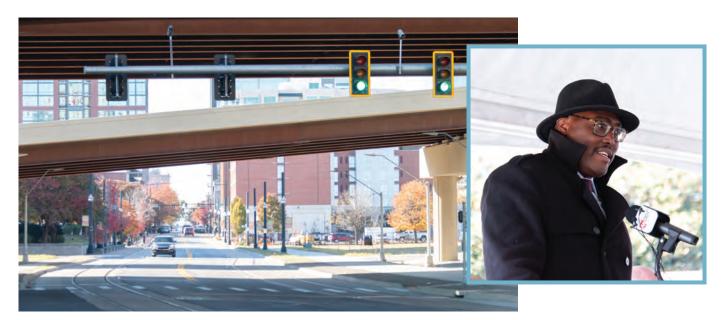

State and local leaders gathered in downtown Little Rock on December 3 to cut the ribbon on **30 Crossing**, the years-long project to expand the Interstate 30 corridor through the capital city and across the Arkansas River into North Little Rock. 30 Crossing includes 4.7 reconstructed miles of I-30 and I-40 in Little Rock and North Little Rock and is the backbone of Central Arkansas' interstate network. According to ARDOT, when construction began on the project in 2020, this stretch of interstate carried about 120,000 vehicles per day; it is forecasted to carry around 145,000 vehicles per day by 2045.

For Little Rock Mayor Frank Scott Jr. (above), who previously served on the Arkansas Highway Commission, it was essential that the 30 Crossing project avoid the mistakes of the past. He cited the 1960s construction of I-630, which split the city and destroyed communities. "I vowed to myself—and I shared the same spirit with my other fellow commissioners—that if we were going to take charge and move forward with this, that we had to make certain that we moved from being disconnected to connected, and make certain that 30 Crossing truly connected communities and did not divide them, and this has been done."