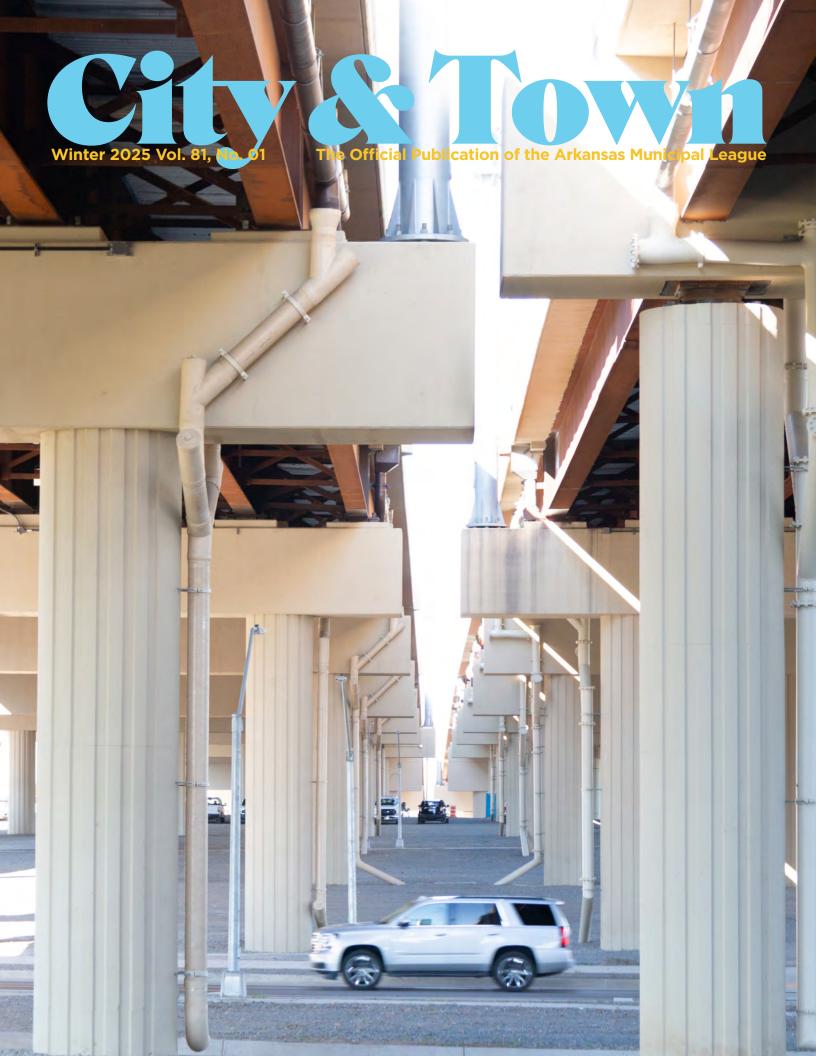

#### ON THE COVER:

The newly completed 30 Crossing project in Little Rock.

State and local leaders gathered in downtown Little Rock on December 3 to cut the ribbon on **30 Crossing**, the years-long project to expand the Interstate 30 corridor through the capital city and across the Arkansas River into North Little Rock. 30 Crossing includes 4.7 reconstructed miles of I-30 and I-40 in Little Rock and North Little Rock and is the backbone of Central Arkansas' interstate network. According to ARDOT, when construction began on the project in 2020, this stretch of interstate carried about 120,000 vehicles per day; it is forecasted to carry around 145,000 vehicles per day by 2045.

For Little Rock Mayor Frank Scott Jr. (above), who previously served on the Arkansas Highway Commission, it was essential that the 30 Crossing project avoid the mistakes of the past. He cited the 1960s construction of I-630, which split the city and destroyed communities. "I vowed to myself—and I shared the same spirit with my other fellow commissioners—that if we were going to take charge and move forward with this, that we had to make certain that we moved from being disconnected to connected, and make certain that 30 Crossing truly connected communities and did not divide them, and this has been done."